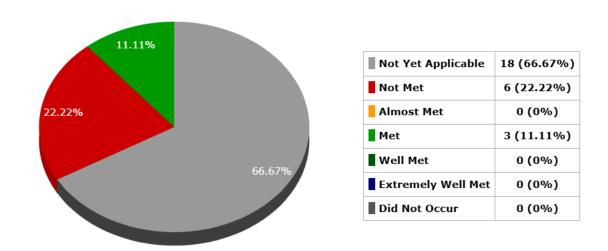

30 June 2025 [(Actual expenditure divided by approved allocation received) x100] | NO CORRECTIVE MEASURE PROVIDED. |
| TL81 | Regravel 40 kilometres of road by 30 June 2025                                                                                   | NO CORRECTIVE MEASURE PROVIDED. |

# **FINANCIAL SERVICES:**

| REF  | КРІ                                                | Corrective measure    |
|------|----------------------------------------------------|-----------------------|
| TL51 | Compile and submit the financial statements to the | NO CORRECTIVE MEASURE |
|      | Auditor-General by 31 August 2024                  | PROVIDED.             |

### **SOCIO-ECONOMIC SERVICES**

None required

# KPI MONITORING AND EVALUATION GRAPHS – PER DIRECTORATE

### **OVERALL PERFORMANCE**



### **KPI MONITORING: OFFICE OF THE MUNICIPAL MANAGER**

Office of the Municipal Manager



| Not Yet Applicable | 3 (75%) |
|--------------------|---------|
| Not Met            | 1 (25%) |
| Almost Met         | 0 (0%)  |
| Met                | 0 (0%)  |
| Well Met           | 0 (0%)  |
| Extremely Well Met | 0 (0%)  |
| Did Not Occur      | 0 (0%)  |

51 | CKDM MID-YEAR PI

REPORT 2024/25

# **KPI MONITORING: CORPORATE SERVICES**

Corporate Services



| Not Yet Applicable | 5 (83.33%) |
|--------------------|------------|
| Not Met            | 1 (16.67%) |
| Almost Met         | 0 (0%)     |
| Met                | 0 (0%)     |
| Well Met           | 0 (0%)     |
| Extremely Well Met | 0 (0%)     |
| Did Not Occur      | 0 (0%)     |

# **KPI MONITORING: FINANCIAL SERVICES**

Financi