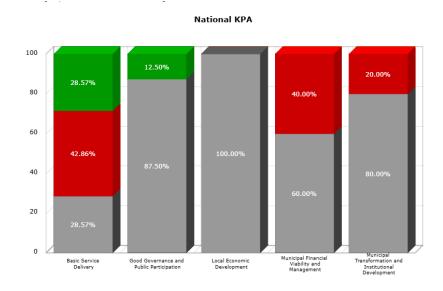

| Colour | Description                 |  |
|--------------------------|--------|-----------------------------|--|
| KPI's Not Yet Measured   |        |                             |  |
| KPI's Not Met            |        | 0% >= Actual/Target < 75%   |  |
| KPI's Almost Met         |        | 75% >= Actual/Target < 100% |  |
| KPI's Met                |        | Actual/Target = 100%        |  |
| KPI's Well Met           |        | 100% > Actual/Target < 150% |  |
| KPI's Extremely Well Met |        | Actual/Target >= 150%       |  |

# **OVERALL SERVICE DELIVERY PERFORMANCE**

### A. SUMMARY OF PERFORMANCE AGAINST THE NATIONAL KPA'S

The graph below illustrates the performance of the Central Karoo District Municipality against the National Key Performance Area's (NKPA's).





|                    |                                              | National KPA                 |                                                      |                                  |                                                          |                                                                    |               |  |
|--------------------|----------------------------------------------|------------------------------|------------------------------------------------------|----------------------------------|----------------------------------------------------------|--------------------------------------------------------------------|---------------|--|
|                    | Central<br>Karoo<br>District<br>Municipality | Basic<br>Service<br>Delivery | Good<br>Governance<br