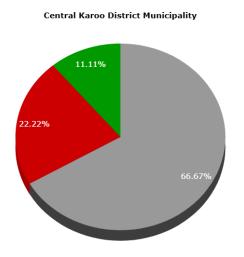

| Colour | Description                 |  |
|--------------------------|--------|-----------------------------|--|
| KPI's Not Yet Measured   |        |                             |  |
| KPI's Not Met            |        | 0% >= Actual/Target < 75%   |  |
| KPI's Almost Met         |        | 75% >= Actual/Target < 100% |  |
| KPI's Met                |        | Actual/Target = 100%        |  |
| KPI's Well Met           |        | 100% > Actual/Target < 150% |  |
| KPI's Extremely Well Met |        | Actual/Target >= 150%       |  |

# **OVERALL SERVICE DELIVERY PERFORMANCE**

### A. SUMMARY OF PERFORMANCE AGAINST THE NATIONAL KPA'S

The graph below illustrates the performance of the Central Karoo District Municipality against the National Key Performance Area's (NKPA's).





|                    |                                              | National KPA                 |                                                      |                                  |                                                          |                                                                    |               |  |
|--------------------|----------------------------------------------|------------------------------|------------------------------------------------------|----------------------------------|----------------------------------------------------------|--------------------------------------------------------------------|---------------|--|
|                    | Central<br>Karoo<br>District<br>Municipality | Basic<br>Service<br>Delivery | Good<br>Governance<