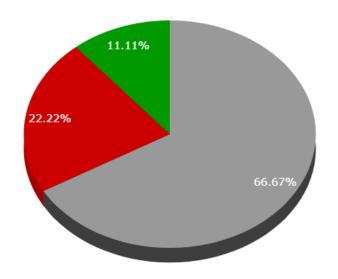

2                                | 5                                                        | 5                                                                  | -             |  |
|                    | 100%                                         | 25.93%                       | 29.63%                                               | 7.41%                            | 18.52%                                                   | 18.52%                                                             | -             |  |

### B. SUMMARY OF PERFORMANCE AGAINST THE MUNICIPAL STRATEGIC OBJECTIVES

The graph below illustrates the performance of the Central Karoo District Municipality against the Municipality's Strategic objectives as derived from the Municipality Integrated Development Plan (IDP).



| Not Yet Applicable | 18 (66.67%) |  |  |  |
|--------------------|-------------|--|--|--|
| Not Met            | 6 (22.22%)  |  |  |  |
| Almost Met         | 0 (0%)      |  |  |  |
| Met                | 3 (11.11%)  |  |  |  |
| Well Met           | 0 (0%)      |  |  |  |
| Extremely Well Met | 0 (0%)      |  |  |  |
| Did Not Occur      | 0 (0%)      |  |  |  |

Build a well capacitated workforce, skilled youth and communities



| Not Yet Applicable | 4 (80%) |
|--------------------|---------|
| Not Met            | 1 (20%) |
| Almost Met         | 0 (0%)  |
| Met                | 0 (0%)  |
| Well Met           | 0 (0%)  |
| Extremely Well Met | 0 (0%)  |
| Did Not Occur      | 0 (0%)  |

Deliver a sound and effective administrative and financial service to achieve sustainability an