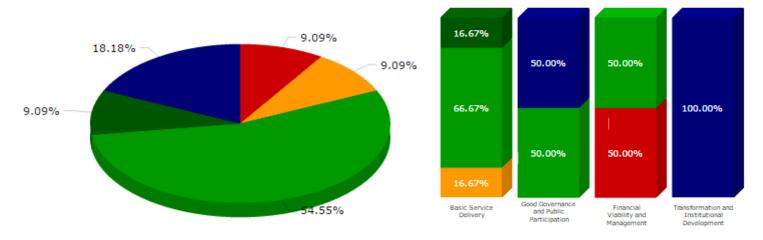

67%)                | -                                              | -                                                  | -                                                               |
| KPI Extremely Well Met | -                         | 1 (50.00%)                                     | -                                                  | 1 (100.00%)                                                     |
| Total:                 | 6 (54.55%)                | 2 (18.18%)                                     | 2 (18.18%)                                         | 1 (9.09%)                                                       |

Table 2: Overall Performance on National KPA's

(b) Dashboard summary per Municipal Key Performance Area (MKPA) for the period - - 01
October - 31 December 2018.



Figure 2: Graphs: Overall performance on Municipal KPA's

|                        | Basic Service<br>Delivery | Good Governance<br>and Public<br>Participation | Municipal Financial<br>Viability and<br>Management | Municipal<br>Transformation<br>and Institutional<br>Development |
|------------------------|---------------------------|------------------------------------------------|----------------------------------------------------|-----------------------------------------------------------------|
| KPI Not Met            | -                         | -                                              | 1 (50.00%)                                         | -                                                               |
| KPI Almost Met         | 1 (16.67%)                | -