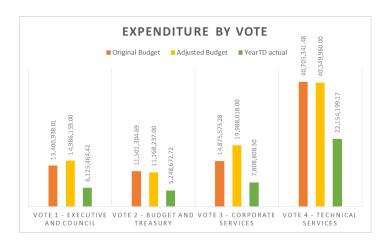

### 2.3.2.3 Operating Expenditure by Municipal Vote (Figure 2):

Figure 2 - Breakdown Operating Expenditure by Municipal Vote

| Expenditure by Vote            | Original<br>Budget | Adjusted Budget | YearTD actual | % Spend |
|--------------------------------|--------------------|-----------------|---------------|---------|
| Vote 1 - EXECUTIVE AND COUNCIL | 13,400,938.01      | 14,986,159.00   | 6,125,464.42  | 46%     |
| Vote 2 - BUDGET AND TREASURY   | 11,501,304.69      | 11,168,237.00   | 5,248,672.72  | 46%     |
| Vote 3 - CORPORATE SERVICES    | 14,875,573.28      | 19,988,018.00   | 7,808,808.30  | 52%     |
| Vote 4 - TECHNICAL SERVICES    | 40,705,341.48      | 40,549,960.00   | 22,154,199.17 | 54%     |
| Total Expenditure by Vote      | 80,483,157.45      | 86,692,374.00   | 41,337,144.61 | 51%     |

The adjustments budget for Technical Service is R 40.550 million of which R 22.154 million has been expended representing 54% of the budget amount.

The adjustments budget for Corporate Services is R 19.988 million of which R 7.809 million has been expended representing 52% of the budget amount.

The adjustments budget for Budget and Treasury is R 11.168 million of which R 5.249 million has been expended representing 46% of the budget amount.

The adjustments budget for Executive and Council is R 14.986 million of which R 6.125 million has been expended representing 46% of the budget amount.