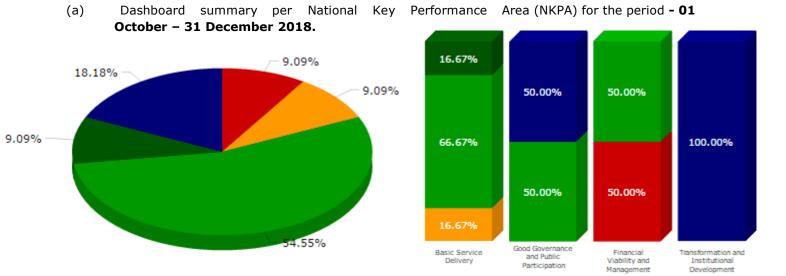

rformance Report on measures taken to improve performance, in other words targets not achieved. The system utilised requires corrective actions to be captured for targets not achieved.

### 4. Actual performance for the first (2<sup>nd</sup>) Quarter - 01 October - 31 December 2018

- (a) The Top Layer SDBIP contains performance indicators per Municipal Key Performance Area and comments with corrective measures with regard to targets not achieved
- (b) Overall performance (dashboard) per National and Municipal Key Performance Areas will be provided for in section 5 of this report.
- (c) A detailed analysis of actual performance for the second (2<sup>nd</sup>) Quarter of the financial year 2018/2019 is provided for in section 6 of this report.

# 5. Overall performance of the Municipality



Figure 1: Graphs: Overall Performance on National KPA's

|                        | Basic Service<br>Delivery | Good Governance<br>and Public<br>Participation | Municipal Financial<br>Viability and<br>Management | Municipal<br>Transformation<br>and Institutional<br>Development |
|------------------------|---------------------------|------------------------------------------------|----------------------------------------------------|-----------------------------------------------------------------|
| KPI Not Met            | -                         | -                                              | 1 (50.00%)                                         | -                                                               |
| KPI Almost Met         | 1 (16.67%)                | -