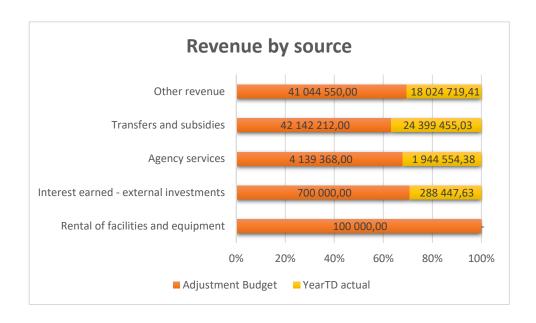

#### 2.3.2.1.2 Revenue by Source:

The figures represented in this section are the accrued amounts and not actual cash receipts.

The total revenue excluding capital transfers and contributions for the month of December 2018 is R 9.976 million. Refer to figure 1 for more detail.

The comparisons of the major sources of revenue are illustrated in the figure below:

Figure 1 – Revenue by source

### • Other Revenue:

The amount raised as reflected for the actual year to date represents 44% of the budget amount. The budgeted amount received (Year-to-date) amounts to R 20.522 million.

### • Interest Earned – External Investments:

The budget amount for Interest earned R 700 000, whilst the year to date actual revenue is R 288 447.63. Thus, reflecting receipt of 41% at the end of the  $2^{nd}$  quarter.