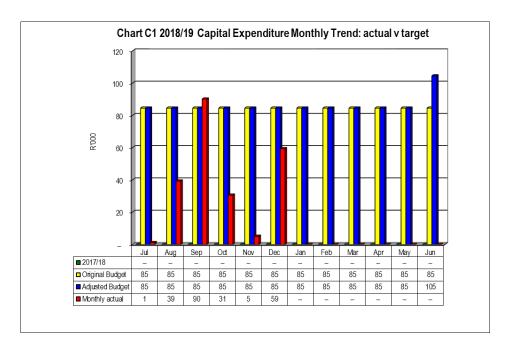

### 2.3.2.4 <u>Capital Expenditure (Figure 3):</u>

The capital spending for the month of December 2018 amounts to R 59 434.78 and for the quarter, R95 198.95. The total capital budget amount is R 1.035 million, thus reflecting total spending of 22% at the end of the quarter under review.

Figure 3 - Breakdown Capital Expenditure by month