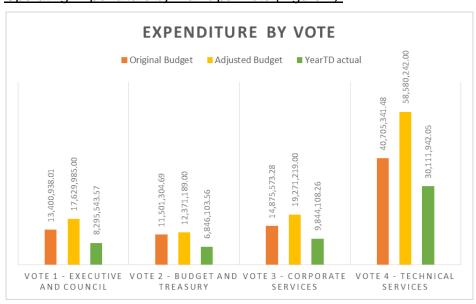

#### 2.3.2.3 Operating Expenditure by Municipal Vote (Figure 2):

Figure 2 – Breakdown Operating Expenditure by Municipal Vote

| Expenditure by Vote            | Original<br>Budget | Adjusted Budget | YearTD actual | % Spend |
|--------------------------------|--------------------|-----------------|---------------|---------|
| Vote 1 - EXECUTIVE AND COUNCIL | 13,400,938.01      | 17,629,985.00   | 8,295,543.57  | 62%     |
| Vote 2 - BUDGET AND TREASURY   | 11,501,304.69      | 12,371,189.00   | 6,846,103.56  | 60%     |
| Vote 3 - CORPORATE SERVICES    | 14,875,573.28      | 19,271,219.00   | 9,844,108.26  | 66%     |
| Vote 4 - TECHNICAL SERVICES    | 40,705,341.48      | 58,580,242.00   | 30,111,942.05 | 74%     |
| Total Expenditure by Vote      | 80,483,157.45      | 107,852,635.00  | 55,097,697.44 | 68%     |

The adjustments budget for Technical Service is R 58.580 million of which R 30.112 million has been expended representing 74% of the budget amount.

The adjustments budget for Corporate Services is R 19.271 million of which R 9.844 million has been expended representing 66% of the budget amount.

The adjustments budget for Budget and Treasury is R 12.371 million of which R 6.846 million has been expended representing 60% of the budget amount.

The adjustments budget for Executive and Council is R 17.630 million of which R 8.296 million has been expended representing 62% of the budget amount.