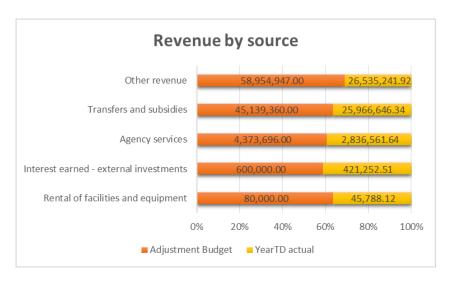

#### 2.3.2.1.2 Revenue by Source:

The figures represented in this section are the accrued amounts and not actual cash receipts.

The total revenue excluding capital transfers and contributions for the month of February 2019 is R 1.494 million. Refer to figure 1 for more detail.

The comparisons of the major sources of revenue are illustrated in the figure below:

Figure 1 – Revenue by source

#### Other Revenue:

The amount raised as reflected for the actual year to date represents 45% of the budget amount. The budgeted amount received (Year-to-date) amounts to R 39.303 million.

#### • <u>Interest Earned – External Investments:</u>

The budget amount for Interest earned R 600 000, whilst the year to date actual revenue is R 421 253. Thus, reflecting receipt of 70% at the end of February.