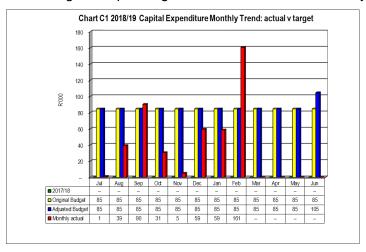

#### 2.3.2.4 Capital Expenditure (Figure 3):

The capital spending for the month of February 2019 amounts to R 160 708.65. The total capital budget amount is R 1.047 million, thus reflecting total spending of 43% at the end of February.

Figure 3 - Breakdown Capital Expenditure by month