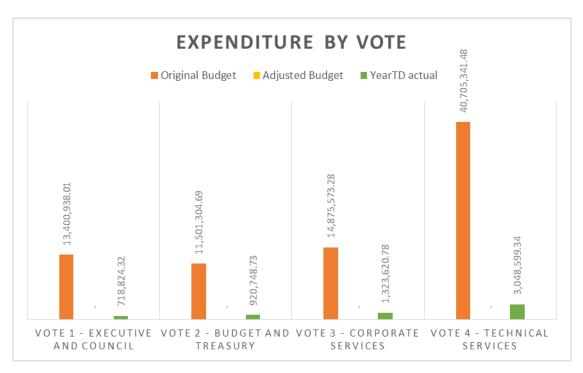

## 3.2.1.3 Operating Expenditure by Municipal Vote (Figure 2)

Figure 2 – Breakdown Operating Expenditure by Municipal Vote

| Expenditure by Vote            | Original<br>Budget | Adjusted Budget | YearTD actual | % Spend    |
|--------------------------------|--------------------|-----------------|---------------|------------|
| Vote 1 - EXECUTIVE AND COUNCIL | 13,400,938.01      | -               | 718,824.32    | 5%         |
| Vote 2 - BUDGET AND TREASURY   | 11,501,304.69      | -               | 920,748.73    | 8%         |
| Vote 3 - CORPORATE SERVICES    | 14,875,573.28      | -               | 1,323,620.78  | <b>9</b> % |
| Vote 4 - TECHNICAL SERVICES    | 40,705,341.48      | -               | 3,048,599.34  | <b>7</b> % |
| Total Expenditure by Vote      | 80,483,157.45      | -               | 6,011,793.17  | <b>7</b> % |

The original budget for Technical Service is R 40.705 million of which R 3.049 million has been expended representing 7% of the budget amount.

The original budget for Corporate Services is R 14.876 million of which R 1.324 million has been expended representing 9% of the budget amount.

The original budget for Budget and Treasury is R 11.501 million of which R 0.921 million has been expended representing 8% of the budget amount.

The original budget for Executive and council is R 13.401 million of which R 0.719 million has been expended representing 5% of the budget amount.