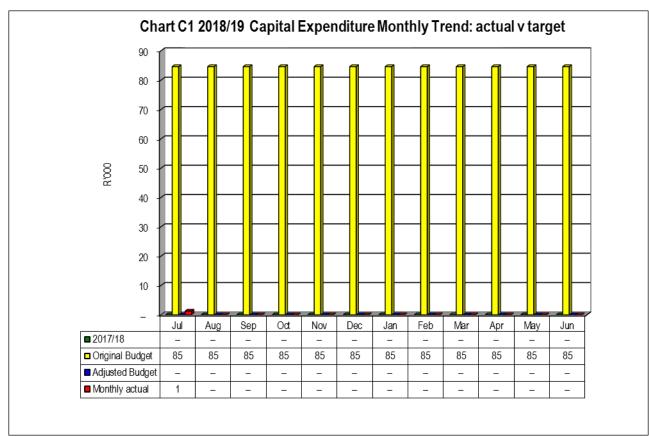

## 3.2.1.4 Capital Expenditure (Figure 3)

The capital spending for the month of July 2018 amounts to R 1 249.86. The total capital budget amount is R 1.015 million, thus reflecting total spending of 0.12% at month-end.

Figure 3 – Breakdown Capital Expenditure by month