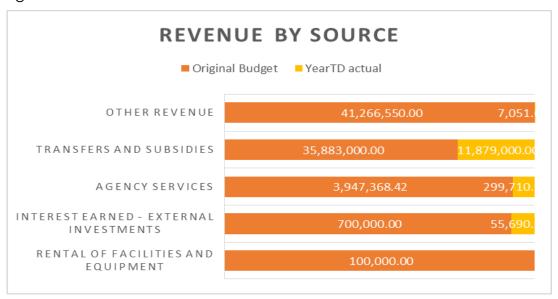

#### 3.2.1.2Revenue by Source

The figures represented in this section are the accrued amounts and not actual cash receipts.

The total revenue excluding capital transfers and contributions for the month of July 2018 is R 12.241 million. Refer to figure 1 for more detail.

The comparisons of the major sources of revenue are illustrated in the figure below:

Figure 1 – Revenue by source

#### Other Revenue

The amount raised as reflected for the actual year to date represents 0.02% of the budget amount. The budgeted amount received (Year-to-date) amounts to R 3.439 million.

#### Interest earned – external investments

The budget amount for Interest earned R 700 000, whilst the year to date actual revenue is R 55 690. Thus, reflecting receipt of 7.96% at month-end.