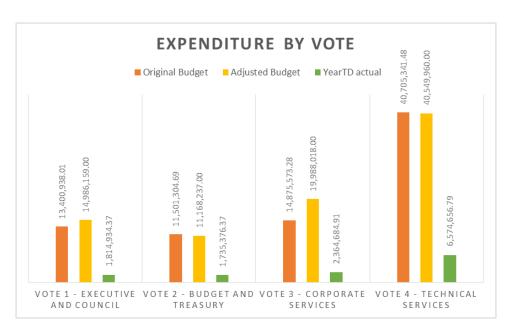

### 3.2.1.3 Operating Expenditure by Municipal Vote (Figure 2)

Figure 2 – Breakdown Operating Expenditure by Municipal Vote

| Expenditure by Vote            | Original<br>Budget | Adjusted Budget | YearTD actual | % Spend |
|--------------------------------|--------------------|-----------------|---------------|---------|
| Vote 1 - EXECUTIVE AND COUNCIL | 13,400,938.01      | 14,986,159.00   | 1,814,934.37  | 14%     |
| Vote 2 - BUDGET AND TREASURY   | 11,501,304.69      | 11,168,237.00   | 1,735,376.37  | 15%     |
| Vote 3 - CORPORATE SERVICES    | 14,875,573.28      | 19,988,018.00   | 2,364,684.91  | 16%     |
| Vote 4 - TECHNICAL SERVICES    | 40,705,341.48      | 40,549,960.00   | 6,574,656.79  | 16%     |
| Total Expenditure by Vote      | 80,483,157.45      | 86,692,374.00   | 12,489,652.44 | 16%     |

The adjustment budget for Technical Service is R 40.550 million of which R 6.575 million has been expended representing 16% of the budget amount.

The adjustment budget for Corporate Services is R 19.988 million of which R 12.365 million has been expended representing 16% of the budget amount.

The adjustment budget for Budget and Treasury is R 11.168 million of which R 1.735 million has been expended representing 15% of the budget amount.

The adjustment budget for Executive and council is R 14.986 million of which R 1.815 million has been expended representing 14% of the budget amount.