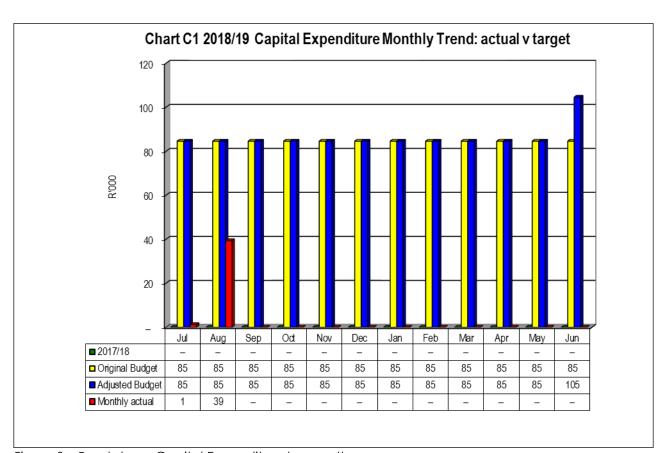

### 3.2.1.4 Capital Expenditure (Figure 3)

The capital spending for the month of August 2018 amounts to R 39 370.28. The total capital budget amount is R 1.035 million, thus reflecting total spending of 4% at month-end.

Figure 3 – Breakdown Capital Expenditure by month