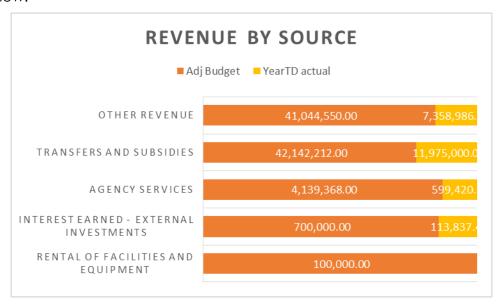

#### 3.2.1.2Revenue by Source

The figures represented in this section are the accrued amounts and not actual cash receipts.

The total revenue excluding capital transfers and contributions for the month of August 2018 is R 7.806 million. Refer to figure 1 for more detail.

The comparisons of the major sources of revenue are illustrated in the figure below:

Figure 1 – Revenue by source

#### Other Revenue

The amount raised as reflected for the actual year to date represents 18% of the budget amount. The budgeted amount received (Year-to-date) amounts to 6.841 million.

### Interest earned – external investments

The budget amount for Interest earned R 700 000, whilst the year to date actual revenue is R 113 837.47. Thus, reflecting receipt of 16% at month-end.