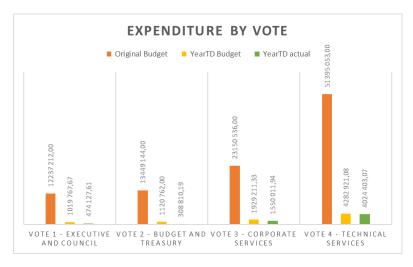

#### 2.3.2.3 Operating Expenditure by Municipal Vote (Figure 2):

Figure 2 – Breakdown Operating Expenditure by Municipal Vote

| Expenditure by Vote            | Original<br>Budget | YearTD Budget | YearTD actual | % Spend    |
|--------------------------------|--------------------|---------------|---------------|------------|
| Vote 1 - EXECUTIVE AND COUNCIL | 12 237 212,00      | 1 019 767,67  | 474 127,61    | 4%         |
| Vote 2 - BUDGET AND TREASURY   | 13 449 144,00      | 1 120 762,00  | 308 810,19    | 2%         |
| Vote 3 - CORPORATE SERVICES    | 23 150 536,00      | 1 929 211,33  | 1 550 011,94  | 7%         |
| Vote 4 - TECHNICAL SERVICES    | 51 395 053,00      | 4 282 921,08  | 4 024 403,07  | 8%         |
| Total Expenditure by Vote      | 100 231 945,00     | 8 352 662,08  | 6 357 352,81  | <b>6</b> % |

The original budget for Technical Service is R 51.395 million of which R 4.024 million has been expended representing 8% of the budget amount.

The original budget for Corporate Services is R 23.151 million of which R 1.550 million has been expended representing 7% of the budget amount.

The original budget for Budget and Treasury is R 13.449 million of which R 0.309 million has been expended representing 2% of the budget amount.

The original budget for Executive and Council is R 12.237 million of which R 0.474 million has been expended representing 4% of the budget amount.