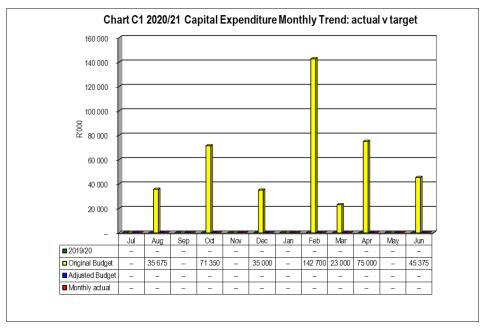

#### 2.3.2.4 Capital Expenditure (Figure 3):

There is no capital spending for the year to date. The total capital budget amount is R 428 100.

Figure 3 – Breakdown Capital Expenditure by month