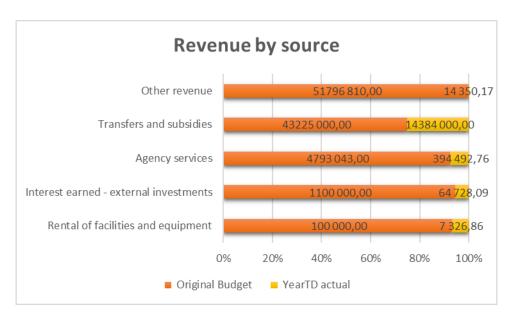

#### 2.3.2.1.2 Revenue by Source:

The figures represented in this section are the accrued amounts and not actual cash receipts.

The comparisons of the major sources of revenue are illustrated in the figure below:

Figure 1 – Revenue by source (\*Refer to Grants receipts schedule for actual receipts, page 22)

#### • Other Revenue:

The amount raised as reflected for the actual year to date represents 0.03% of the total budget amount. The budgeted amount received (Year-to-date) amounts to R 4.316 million.

#### • <u>Interest Earned – External Investments:</u>

The original budget amount for Interest earned R 1 100 000, whilst the year to date actual revenue is R 14 350.17. Thus, reflecting receipt of 6% at the end of Month 01 of the financial year.